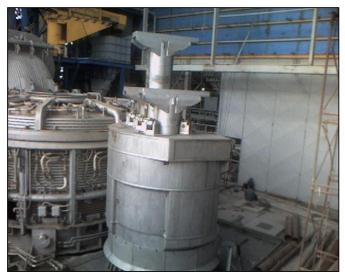

## 50 TON ARC FURNACE/ NURSAN STEEL-TURKEY

#### 140 TON ARC FURNACE/BESHAY STEEL-EGYPT

#### 100 TON LADLE FURNACE/NURSAN STEEL-TURKEY