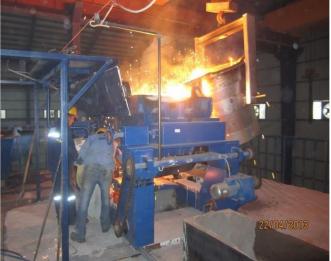

## 50 TON ARC FURNACE/ NURSAN STEEL-TURKEY

#### 140 TON ARC FURNACE/BESHAY STEEL-EGYPT

#### 100 TON LADLE FURNACE/NURSAN STEEL-TURKEY