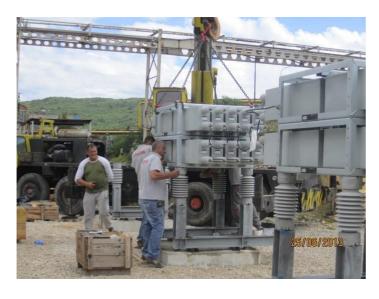

#### 100 TON LADLE FURNACE/NURSAN STEEL-TURKEY

### **ENGINEERING & AUTOMATION**

- 1 TUBER IRON & STEEL PLANT 45 TON / TURKEY
- ✓ Converting 15 ton EAF to LF
- ✓ Renovation of 10 ton,45 ton & 80 ton overhead cranes
- ✓ Renovation of MV & LV substation
- 2 YESILYURT IRON & STEEL PLANT 50 TON / TURKEY
- ✓ Project management
- ✓ MV/LV substation
- ✓ Medium and low voltage distribution system
- ✓ Electrical & automation system of water treatment plant
- √ Emergency supply system
- ✓ Renovation of arc and ladle furnace electrical system
- Meltshop halls & buildings lighting system
- 3 KAPTAN IRON & STEEL PLANT 100 TON / TURKEY
- ✓ Layout of complete meltshop
- √ 380 kV switchyard & 155 MVA stepdown transformer
- ✓ Switchyard for 80 MVA power plant
- ✓ Medium and low voltage distribution system
- √ Emergency supply system
- ✓ Capacity increasing of EAF from 100 ton to 120 ton
- 4 KAPTAN ROLLING MILL 60 TON/H
- ✓ MV/LV Distribution system
- ✓ Reheating furnace electrical & automation system
- ✓ MCC & control panels
- Engineering for renovation and capacity increasing of complete rolling mill
- 5 AL ITTIFAQ IRON & STEEL PLANT 60 TON / SAUDI ARABIA
- ✓ Electrical & automation design of ferro alloy plant
- 6 NURSAN METALURJI 100 TON/ TURKEY
- ✓ Electrical and mechanical engineering of 100 ton ladle furnace
- 7 BESHAY IRON & STEEL PLANT 140 TON / EGYPT
- ✓ Carbon injection system and carbon line
- ✓ Carbon plant
- ✓ Automation system of arc and ladle furnace
- ✓ Emergency supply system
- 8 CANSAN METALURGY IRON & STEEL PLANT 70 TON / TURKEY
- ✓ Project Management
- ✓ MV/LV electrical panels
- ✓ Automation system of complete meltshop
- 9 CASPIAN ABHAR MELTING AND ROLLING MILL 70 TON / IRAN
- ✓ Project management