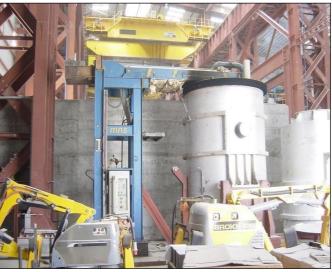

## 50 TON ARC FURNACE/ NURSAN STEEL-TURKEY

#### 140 TON ARC FURNACE/BESHAY STEEL-EGYPT

#### 100 TON LADLE FURNACE/NURSAN STEEL-TURKEY