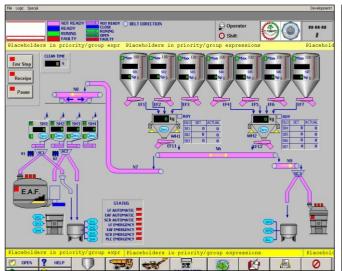

### **ENGINEERING & AUTOMATION**

- 1 TUBER IRON & STEEL PLANT 45 TON / TURKEY
- ✓ Converting 15 ton EAF to LF
- ✓ Renovation of 10 ton,45 ton & 80 ton overhead cranes
- ✓ Renovation of MV & LV substation
- 2 YESILYURT IRON & STEEL PLANT 50 TON / TURKEY
- ✓ Project management
- ✓ MV/LV substation
- ✓ Medium and low voltage distribution system
- ✓ Electrical & automation system of water treatment plant
- √ Emergency supply system
- ✓ Renovation of arc and ladle furnace electrical system
- Meltshop halls & buildings lighting system
- 3 KAPTAN IRON & STEEL PLANT 100 TON / TURKEY
- ✓ Layout of complete meltshop
- √ 380 kV switchyard & 155 MVA stepdown transformer
- ✓ Switchyard for 80 MVA power plant
- ✓ Medium and low voltage distribution system
- √ Emergency supply system
- ✓ Capacity increasing of EAF from 100 ton to 120 ton
- 4 KAPTAN ROLLING MILL 60 TON/H
- ✓ MV/LV Distribution system
- ✓ Reheating furnace electrical & automation system
- ✓ MCC & control panels
- Engineering for renovation and capacity increasing of complete rolling mill
- 5 AL ITTIFAQ IRON & STEEL PLANT 60 TON / SAUDI ARABIA
- ✓ Electrical & automation design of ferro alloy plant
- 6 NURSAN METALURJI 100 TON/ TURKEY
- ✓ Electrical and mechanical engineering of 100 ton ladle furnace
- 7 BESHAY IRON & STEEL PLANT 140 TON / EGYPT
- ✓ Carbon injection system and carbon line
- ✓ Carbon plant
- ✓ Automation system of arc and ladle furnace
- ✓ Emergency supply system
- 8 CANSAN METALURGY IRON & STEEL PLANT 70 TON / TURKEY
- ✓ Project Management
- ✓ MV/LV electrical panels
- ✓ Automation system of complete meltshop
- 9 CASPIAN ABHAR MELTING AND ROLLING MILL 70 TON / IRAN
- ✓ Project management

- ✓ Basic and detailed civil, electrical and mechanical engineering of all units in meltshop
- ✓ Basic and detailed civil, electrical and mechanical engineering of 6 strand CCM
- ✓ Basic and detailed civil, electrical and mechanical engineering of water treatment plant of CCM
- ✓ Layout of complete meltshop
- ✓ Engineering for renovation of existing 70 ton/h capacity rolling mill