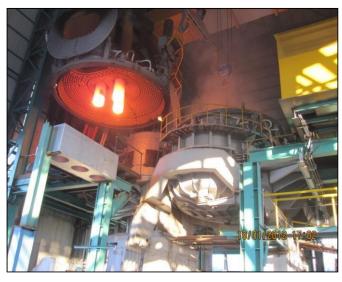

## 50 TON ARC FURNACE/ NURSAN STEEL-TURKEY

#### 140 TON ARC FURNACE/BESHAY STEEL-EGYPT