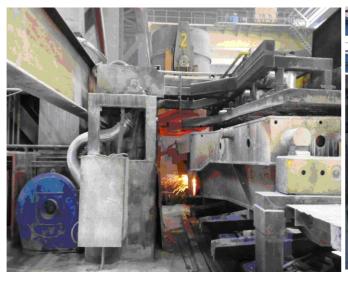

## 50 TON ARC FURNACE/ NURSAN STEEL-TURKEY

#### 140 TON ARC FURNACE/BESHAY STEEL-EGYPT

#### 100 TON LADLE FURNACE/NURSAN STEEL-TURKEY