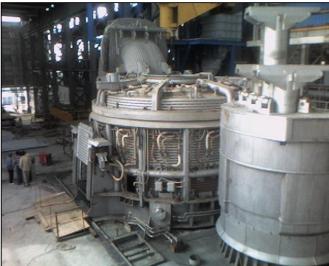

## 50 TON ARC FURNACE/ NURSAN STEEL-TURKEY

#### 140 TON ARC FURNACE/BESHAY STEEL-EGYPT