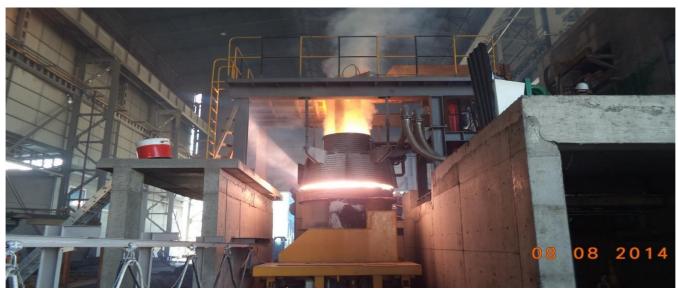

## 50 TON ARC FURNACE/ NURSAN STEEL-TURKEY

#### 140 TON ARC FURNACE/BESHAY STEEL-EGYPT

#### 100 TON LADLE FURNACE/NURSAN STEEL-TURKEY