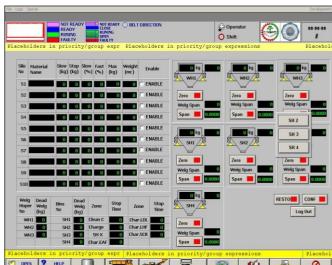

### **ENGINEERING & AUTOMATION**

- 1 TUBER IRON & STEEL PLANT 45 TON / TURKEY
- ✓ Converting 15 ton EAF to LF
- ✓ Renovation of 10 ton,45 ton & 80 ton overhead cranes
- ✓ Renovation of MV & LV substation
- 2 YESILYURT IRON & STEEL PLANT 50 TON / TURKEY
- ✓ Project management
- ✓ MV/LV substation
- ✓ Medium and low voltage distribution system
- ✓ Electrical & automation system of water treatment plant
- √ Emergency supply system
- ✓ Renovation of arc and ladle furnace electrical system
- Meltshop halls & buildings lighting system
- 3 KAPTAN IRON & STEEL PLANT 100 TON / TURKEY
- ✓ Layout of complete meltshop
- √ 380 kV switchyard & 155 MVA stepdown transformer
- ✓ Switchyard for 80 MVA power plant
- ✓ Medium and low voltage distribution system
- √ Emergency supply system
- ✓ Capacity increasing of EAF from 100 ton to 120 ton
- 4 KAPTAN ROLLING MILL 60 TON/H
- ✓ MV/LV Distribution system
- ✓ Reheating furnace electrical & automation system
- ✓ MCC & control panels
- Engineering for renovation and capacity increasing of complete rolling mill
- 5 AL ITTIFAQ IRON & STEEL PLANT 60 TON / SAUDI ARABIA
- ✓ Electrical & automation design of ferro alloy plant
- 6 NURSAN METALURJI 100 TON/ TURKEY
- ✓ Electrical and mechanical engineering of 100 ton ladle furnace
- 7 BESHAY IRON & STEEL PLANT 140 TON / EGYPT
- ✓ Carbon injection system and carbon line
- ✓ Carbon plant
- ✓ Automation system of arc and ladle furnace
- ✓ Emergency supply system
- 8 CANSAN METALURGY IRON & STEEL PLANT 70 TON / TURKEY
- ✓ Project Management
- ✓ MV/LV electrical panels
- ✓ Automation system of complete meltshop
- 9 CASPIAN ABHAR MELTING AND ROLLING MILL 70 TON / IRAN
- ✓ Project management

- ✓ Basic and detailed civil, electrical and mechanical engineering of all units in meltshop
- ✓ Basic and detailed civil, electrical and mechanical engineering of 6 strand CCM
- ✓ Basic and detailed civil, electrical and mechanical engineering of water treatment plant of CCM
- ✓ Layout of complete meltshop
- ✓ Engineering for renovation of existing 70 ton/h capacity rolling mill