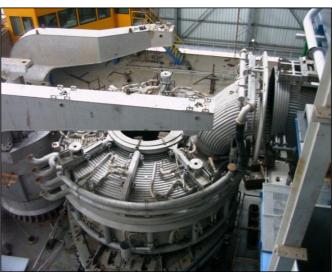

## 50 TON ARC FURNACE/ NURSAN STEEL-TURKEY

#### 140 TON ARC FURNACE/BESHAY STEEL-EGYPT

#### 100 TON LADLE FURNACE/NURSAN STEEL-TURKEY