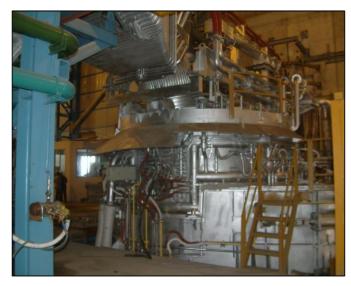

## 50 TON ARC FURNACE/ NURSAN STEEL-TURKEY

#### 140 TON ARC FURNACE/BESHAY STEEL-EGYPT

#### 100 TON LADLE FURNACE/NURSAN STEEL-TURKEY