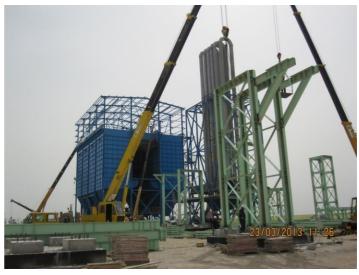

## 50 TON ARC FURNACE/ NURSAN STEEL-TURKEY

#### 140 TON ARC FURNACE/BESHAY STEEL-EGYPT

#### 100 TON LADLE FURNACE/NURSAN STEEL-TURKEY