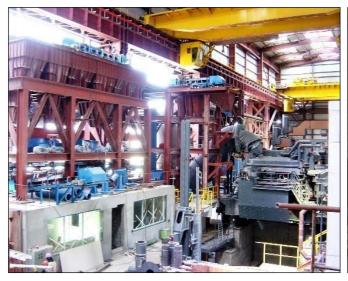

## 50 TON ARC FURNACE/ NURSAN STEEL-TURKEY

#### 140 TON ARC FURNACE/BESHAY STEEL-EGYPT

#### 100 TON LADLE FURNACE/NURSAN STEEL-TURKEY