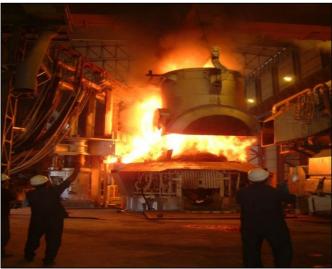

## 50 TON ARC FURNACE/ NURSAN STEEL-TURKEY

#### 140 TON ARC FURNACE/BESHAY STEEL-EGYPT

#### 100 TON LADLE FURNACE/NURSAN STEEL-TURKEY