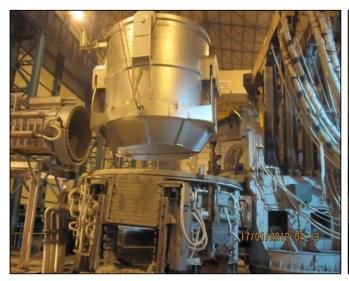

## 50 TON ARC FURNACE/ NURSAN STEEL-TURKEY

#### 140 TON ARC FURNACE/BESHAY STEEL-EGYPT