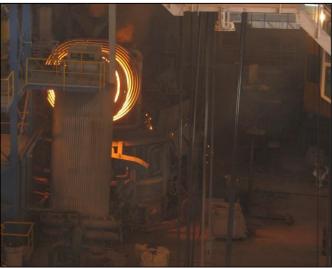

## 50 TON ARC FURNACE/ NURSAN STEEL-TURKEY

#### 140 TON ARC FURNACE/BESHAY STEEL-EGYPT